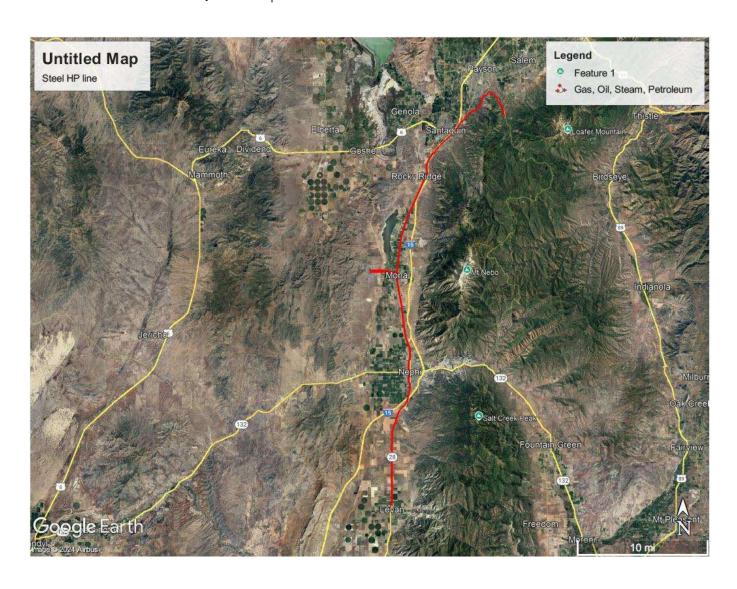

Nephi City takes delivery of its gas from Mountain West Pipeline at Currant Creek ,located west of mona, and Payson Gate Station located up Payson Canyon. The gas is then transported on a main line operated by Nephi City. This main line passes thru the communities of Payson, Spring Lake, Santaquin, Mona, Nephi, and terminating at Levan. The Main line also provides gas to Mona City, Rocky Ridge town, and Levan Town.