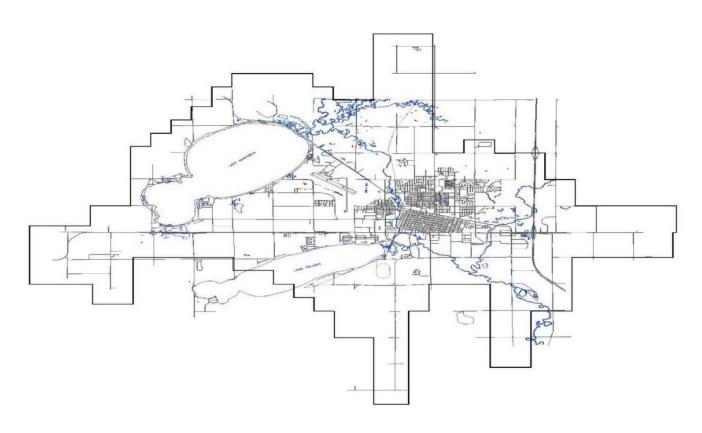

Watertown Municipal Utilities operates 245 miles of distribution mains, with 10,443 gas services lines and has 10,385 gas meters installed. We service Watertown, Lakes Kampeska, Pelican and rural areas around the edges of the city limits. WMU operates on gas pressures from ½ psig downstream of the meter, with mains pressures from 10 psig to 500 psig. WMU receives its primary natural gas from Northern Border Pipeline and has Northern Natural Gas as a backup. Our company only distributes natural gas and does not transport any liquids. WMU could operate a propane-air standby plant to help service our customers. The WMU website provides information on gas safety, rates, general information, 811 information, gas policies, and emergency phone numbers.

## SOUTH DAKOTA COUNTIES OF OPERATION:

Codington

Hamlin

Changes may occur. Contact the operator to discuss their pipeline systems and areas of operation.

**40** SDPA21