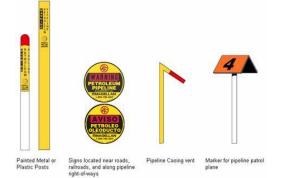

#### **IDENTIFYING MAGELLAN'S PIPELI**

Pipelines are marked by above-ground signs to indicate the approximate location, product carried and the name and contact information of the company that operates the pipeline. Pipelines are located in areas called a right-of-way (ROW) and these ROW's or areas are often recognizable as corridors that are clear of trees, buildings or other structures except for the pipeline markers.