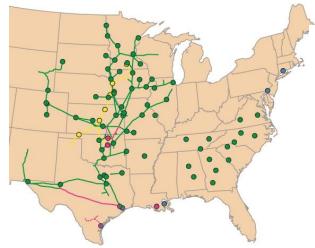

#### WHAT WE DO

Our refined product pipeline system provides transportation, storage and distribution services in 15 states, including our ammonia pipeline and terminals system delivers ammonia from production facilities in Texas and Oklahoma to various points in the Midwest for use as an agricultural fertilizer.

Our crude oil pipeline system provides transportation, storage and distribution in three states.

Our marine terminals located in four states store and distribute petroleum products such as gasoline, diesel, crude and jet fuel.