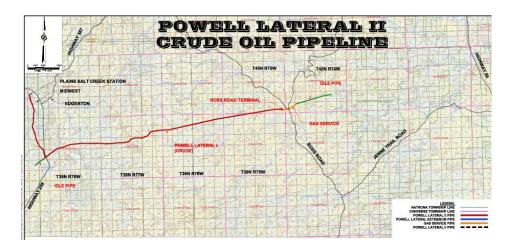

Wyoming Counties of Operation

> Converse Natrona

Cowboy Midstream operates the Powell Lateral pipeline in Wyoming. The Powell Lateral moves both Natural Gas and Crude Oil and is located in the Powder River Basin. It is located in both Natrona and Converse counties. In total, the Powell Lateral is approximately 35 miles in length.